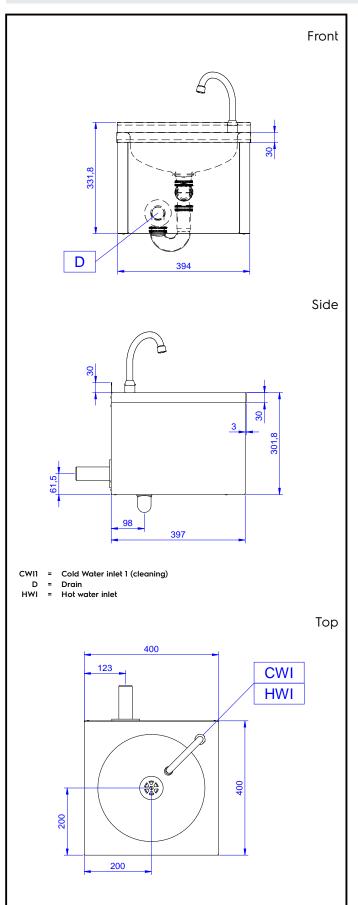

## Water:

| Water drain outlet size:<br>132952 (NHWSW40)<br>Inlet water line size:<br>Incoming Cold/hot Water<br>line size:                                         | 1"1/2<br>1/2"<br>1/2"                         |
|---------------------------------------------------------------------------------------------------------------------------------------------------------|-----------------------------------------------|
| Key Information:                                                                                                                                        |                                               |
| External dimensions, Width:<br>External dimensions, Depth:<br>External dimensions, Height:<br>Upstand Dimensions, Height:<br>Upstand Dimensions, Depth: | 400 mm<br>400 mm<br>332 mm<br>30 mm<br>1.5 mm |
| Upstand Dimensions, Radius:<br>Bowls number<br>Bowl dimensions<br>Worktop thickness:<br>Net weight:                                                     | 90°<br>1<br>340x365xH155<br>30 mm<br>12 kg    |