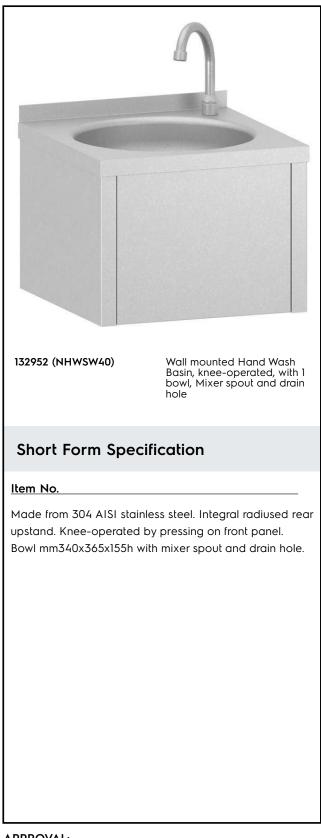

**Standard Preparation** Hand Wash Basin - Wall Mounted

| EM #    |
|---------|
| IODEL # |
| AME #   |
| IS #    |
|         |
| IA #    |

## Main Features

- Steel knee pedal makes the handwashing basin extremely easy to use.
- Easy to clean thanks to the rounded bowl and corners.
- Washbasin can be equipped with a wall panel plus paper and soap dispensers as optional extras.
- Sturdiness, stability and reliability of table accurately tested.

## Construction

- Mixer spout, ½" in diameter and drain hole supplied as standard.
- Constructed entirely in 18/10 stainless steel.
- Sound deadened pressed bowl with rounded corners and all-round lip to prevent overspill.
- Rear upstand 30 mm in height and 1.5 mm thick.
- Syphon included in the delivery.
- Wide range of taps are available to suit every need.
- 100 mm upstand with 10 mm radioused corner and 13 mm deep, designed to be used against a wall.

## Water:

| Water drain outlet size:<br>132952 (NHWSW40)<br>Inlet water line size:<br>Incoming Cold/hot Water<br>line size:                                         | 1"1/2<br>1/2"<br>1/2"                         |
|---------------------------------------------------------------------------------------------------------------------------------------------------------|-----------------------------------------------|
| Key Information:                                                                                                                                        |                                               |
| External dimensions, Width:<br>External dimensions, Depth:<br>External dimensions, Height:<br>Upstand Dimensions, Height:<br>Upstand Dimensions, Depth: | 400 mm<br>400 mm<br>332 mm<br>30 mm<br>1.5 mm |
| Upstand Dimensions, Radius:<br>Bowls number<br>Bowl dimensions<br>Worktop thickness:<br>Net weight:                                                     | 90°<br>1<br>340x365xH155<br>30 mm<br>12 kg    |